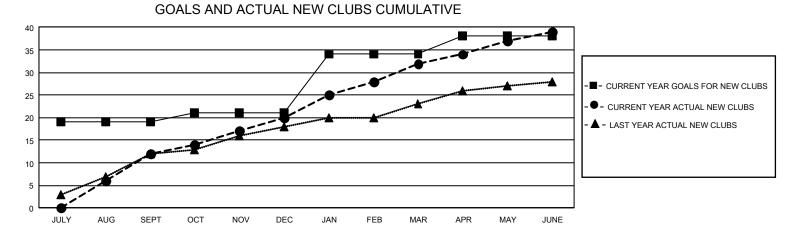

## GAT MONTHLY MEMBERSHIP PROGRESS REPORT

GMT Constitutional Area 5 - K, Group K

REPORT DOES NOT INCLUDE CLUBS IN UNDISTRICTED AREAS.

| Clubs                 |               |           |               | Members               |                         |                         |                                                    |
|-----------------------|---------------|-----------|---------------|-----------------------|-------------------------|-------------------------|----------------------------------------------------|
| RESULTS FOR 2023-2024 |               |           |               | RESULTS FOR 2023-2024 |                         |                         |                                                    |
| QUARTER               | NEW CLUB GOAL | NEW CLUBS | DROPPED CLUBS | QUARTER               | MBER GROWTH NET<br>GOAL | MEMBER GROWTH<br>ACTUAL | DROPPED MEMBERS<br>ACTUAL (including<br>transfers) |
| JULY/AUG/SEPT         | 57            | 12        | 9             | JULY/AUG/SEPT         | 1828                    | 4,741                   | 2,248                                              |
| OCT/NOV/DEC           | 6             | 8         | 14            | OCT/NOV/DEC           | 1256                    | 2,235                   | 2,739                                              |
| JAN/FEB/MAR           | 39            | 12        | 2             | JAN/FEB/MAR           | 1363                    | 2,570                   | 1,251                                              |
| APR/MAY/JUNE          | 12            | 7         | 25            | APR/MAY/JUNE          | 1085                    | 1,885                   | 5,911                                              |