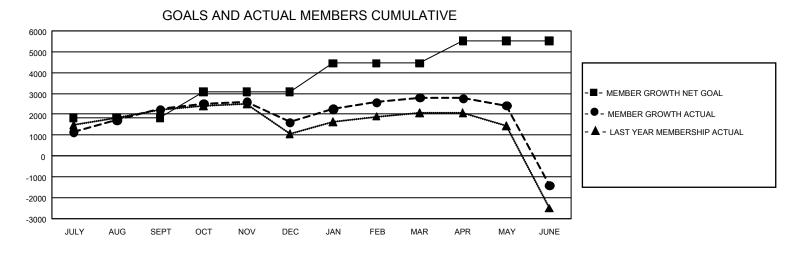

## GAT MONTHLY MEMBERSHIP PROGRESS REPORT

GMT Constitutional Area 5 - K, Group K

REPORT DOES NOT INCLUDE CLUBS IN UNDISTRICTED AREAS.

| Clubs                 |               |           |               | Members               |                         |                         |                                                    |
|-----------------------|---------------|-----------|---------------|-----------------------|-------------------------|-------------------------|----------------------------------------------------|
| RESULTS FOR 2023-2024 |               |           |               | RESULTS FOR 2023-2024 |                         |                         |                                                    |
| QUARTER               | NEW CLUB GOAL | NEW CLUBS | DROPPED CLUBS | QUARTER               | MBER GROWTH NET<br>GOAL | MEMBER GROWTH<br>ACTUAL | DROPPED MEMBERS<br>ACTUAL (including<br>transfers) |
| JULY/AUG/SEPT         | 57            | 12        | 9             | JULY/AUG/SEPT         | 1828                    | 4,741                   | 2,248                                              |
| OCT/NOV/DEC           | 6             | 8         | 14            | OCT/NOV/DEC           | 1256                    | 2,235                   | 2,739                                              |
| JAN/FEB/MAR           | 39            | 12        | 2             | JAN/FEB/MAR           | 1363                    | 2,570                   | 1,251                                              |
| APR/MAY/JUNE          | 12            | 7         | 25            | APR/MAY/JUNE          | 1085                    | 1,885                   | 5,911                                              |